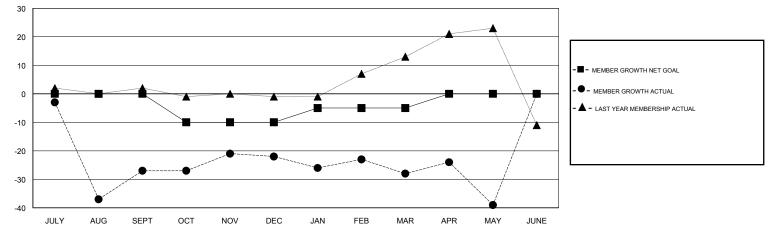

## JC GMT:

0

0

| GMT: JOOST PAIJMANS LOCA |               |           | TION NETHERLANDS |                       |                           | GMT CA                  |                                                    |
|--------------------------|---------------|-----------|------------------|-----------------------|---------------------------|-------------------------|----------------------------------------------------|
| Clubs                    |               |           |                  | Members               |                           |                         |                                                    |
| RESULTS FOR 2018-2019    |               |           |                  | RESULTS FOR 2018-2019 |                           |                         |                                                    |
| QUARTER                  | NEW CLUB GOAL | NEW CLUBS | DROPPED CLUBS    | QUARTER               | MEMBER GROWTH NET<br>GOAL | MEMBER GROWTH<br>ACTUAL | DROPPED<br>MEMBERS ACTUAL<br>(including transfers) |
| JULY/AUG/SEPT            | 0             | 0         | 0                | JULY/AUG/SEPT         | 0                         | 26                      | 50                                                 |
| OCT/NOV/DEC              | 0             | 0         | 0                | OCT/NOV/DEC           | -10                       | 25                      | 19                                                 |
| JAN/FEB/MAR              | 0             | 0         | 0                | JAN/FEB/MAR           | 5                         | 12                      | 16                                                 |

APR/MAY/JUNE

5

15

٦Г

0

| DROPPED CLUBS: 0 | 40 CLUBS OF 71 ADDED 1 OR MORE<br>NEW MEMBERS | GENDER DISTRIBUTION   MALE 1,600 (84.43%)   FEMALE 295 (15.57%) |  |
|------------------|-----------------------------------------------|-----------------------------------------------------------------|--|
| DROPPED MEMBERS  |                                               | Women Percentage Fiscal Year Goal: 16%                          |  |
| DECEASED 13      | CLICK HERE FOR CUMULATIVE                     | TOTAL FAMILY UNIT MEMBERS                                       |  |
| CLUB CANCELLED 0 | MEMBERSHIP DATA                               | FAMILY MEMBERS PAYING HALF                                      |  |
| OTHER 97         | _                                             | DUES                                                            |  |
| TOTAL 110        |                                               |                                                                 |  |